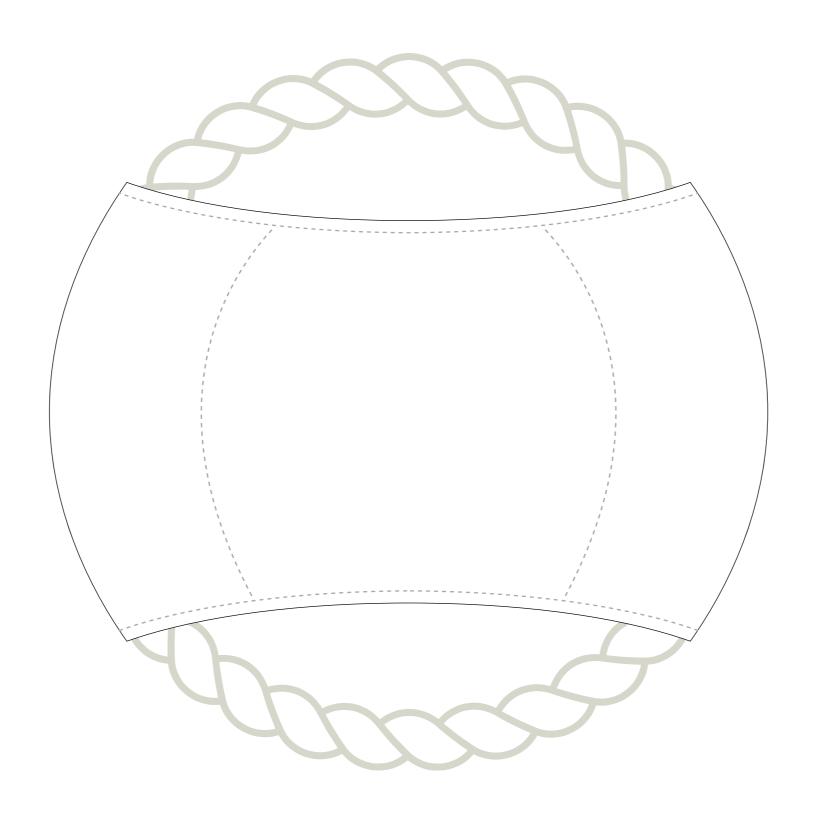

### **Product Colour**

White

Dog Frisbee 190 mm diameter Branding Method: Silk Print